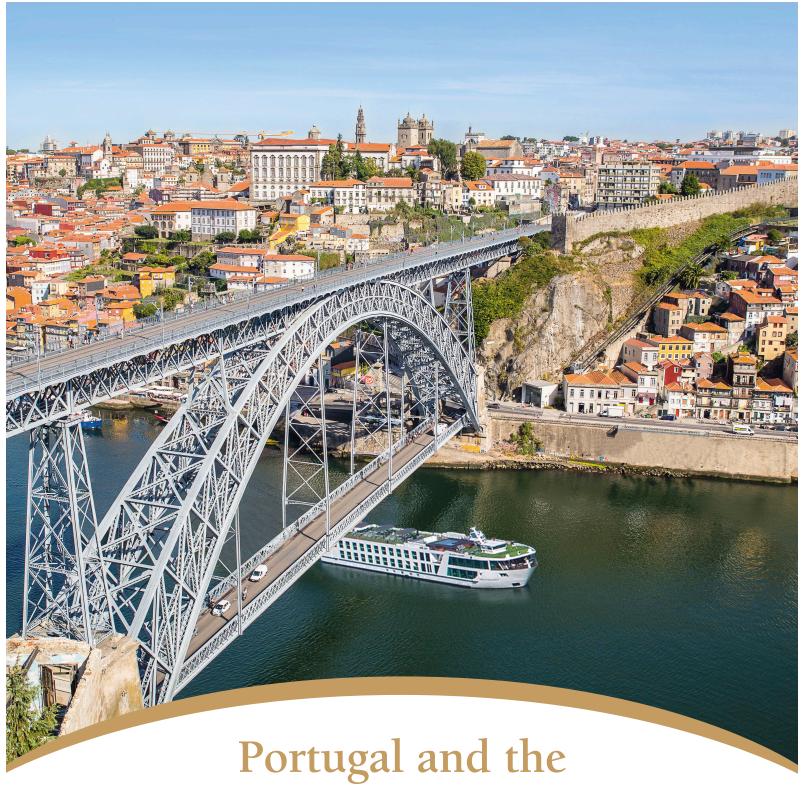

## Portugal and the Douro River Cruise

**DAY 1** Depart the USA: Depart the USA on your overnight flight to Lisbon, Portugal.

DAY 2 Lisbon, Portugal: Upon arrival, you'll be met by a representative of Mayflower Cruises & Tours and transferred to your hotel. The remainder of the day is at your leisure to explore Lisbon. This evening, join your Mayflower staff and fellow travelers for an included dinner. Meal: D

DAY 4 Fátima – Coimbra – Porto: Depart Lisbon by coach and journey to the ship in Porto. Enroute, visit Fátima, home to the Sanctuary of Fátima, an important Catholic pilgrimage site. The city's fame originates from the apparitions of Our Lady of the Rosary that appeared to three shepherd children in the nearby fields. Continue to Coimbra and its famous university before arriving in Porto to embark the *MS Emerald Radiance*, home for the next seven nights. Meals: B, D