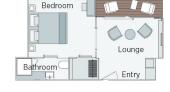

**Emerald Riverview Suite** 

300ft<sup>2</sup>

285ft<sup>2</sup>

**Panorama Balcony Suite** 160ft2 - 180ft2

**Emerald Stateroom** 

153ft2 - 170ft2

CAT RA

**Owner's One-Bedroom Suite** 