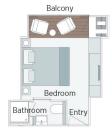

**Emerald Riverview Suite** 

300ft<sup>2</sup>

285ft<sup>2</sup>

**Panorama Balcony Suite** 160ft2 - 180ft2

**Emerald Stateroom** 

153ft2 - 170ft2

CAT RA

**Owner's One-Bedroom Suite** 