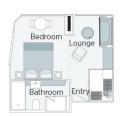

**Emerald Riverview Suite** 

300ft<sup>2</sup>

285ft<sup>2</sup>

**Panorama Balcony Suite** 160ft2 - 180ft2

**Emerald Stateroom** 

153ft2 - 170ft2

CAT RA

**Owner's One-Bedroom Suite** 