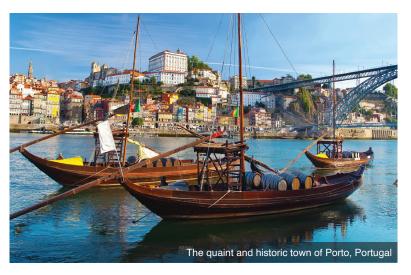

DAY 4 Fátima – Coimbra – Porto: Depart Lisbon by coach and journey to the ship in Porto. Enroute, visit Fátima, home to the Sanctuary of Fátima, an important Catholic pilgrimage site. The city's fame originates from the apparitions of Our Lady of the Rosary that appeared to three shepherd children in the nearby fields. Continue to Coimbra and its famous university before arriving in Porto to embark the *MS Emerald Radiance*, home for the next seven nights. Meals: B, D

EmeraldPLUS: Rural lunch at Quinta da Pacheca EmeraldPLUS: Mosaic tile painting lesson onboard

DAY 10 Porto: Having traversed the Douro River, the ship returns to Porto – a city with an eclectic mix of modern and ancient architecture. An included tour highlights the sights from its scenic beauty to the historic landmarks of the Castelo da Foz and Castelo do Queijo. For those who wish to see the charms of Porto on foot, the Active walk through the town will bring you closer to the vibrant daily life of the locals. The remainder of the afternoon is at leisure in Porto. Meals: B, L, D