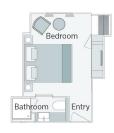

**Emerald Riverview Suite** 

300ft<sup>2</sup>

285ft<sup>2</sup>

**Panorama Balcony Suite** 160ft2 - 180ft2

**Emerald Stateroom** 

153ft2 - 170ft2

CAT RA

**Owner's One-Bedroom Suite** 