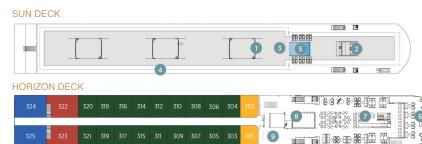

### VISTA DECK

Balcony

**Public Areas and Ship Amenities** Sun Deck with Deck Chairs

2 Navigation Bridge

Horizon Bar & Lounge

Reflections Restaurant

Sky Barbeque Walking Track Serenity Pool 6 The Terrace

8 Elevator Reception **10** Wellness Area Fitness Area

**Emerald Riverview Suite** 

300ft<sup>2</sup>

285ft<sup>2</sup>

**Panorama Balcony Suite** 160ft2 - 180ft2

**Emerald Stateroom** 

153ft2 - 170ft2

CAT RA

**Owner's One-Bedroom Suite** 